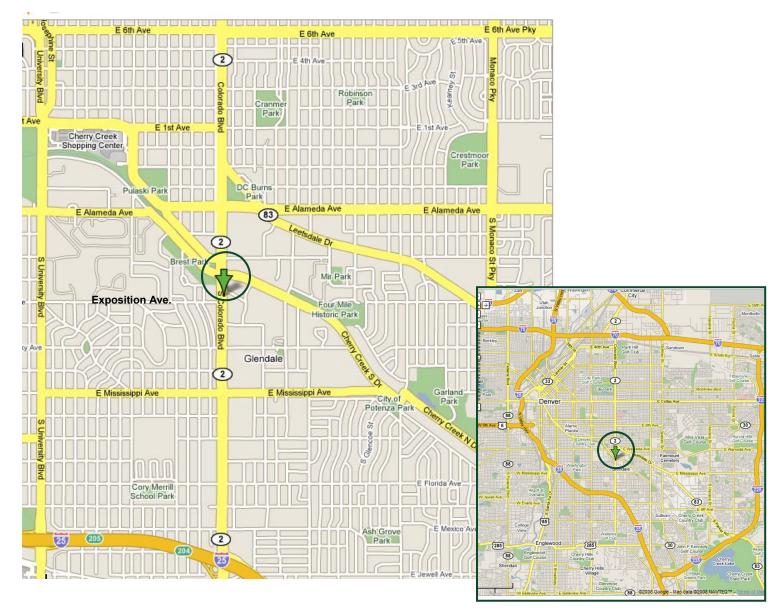

Directions, if you need them:

Our office is located in the Galleria Office Towers on South Colorado Boulevard. The cross street is Exposition Avenue, which is located between the intersections of Colorado & I25 and Colorado & Alameda. Turn east onto Exposition, which will bring you directly into the building's attached garage. Visitor parking is on Level B.

When parked, head west toward the garage elevators, go straight through the double doors, and continue walking straight ahead to the Directory Desk. Turn right, and follow the signs to the South Tower elevators. Take those to the Sixth Floor, Suite 600.